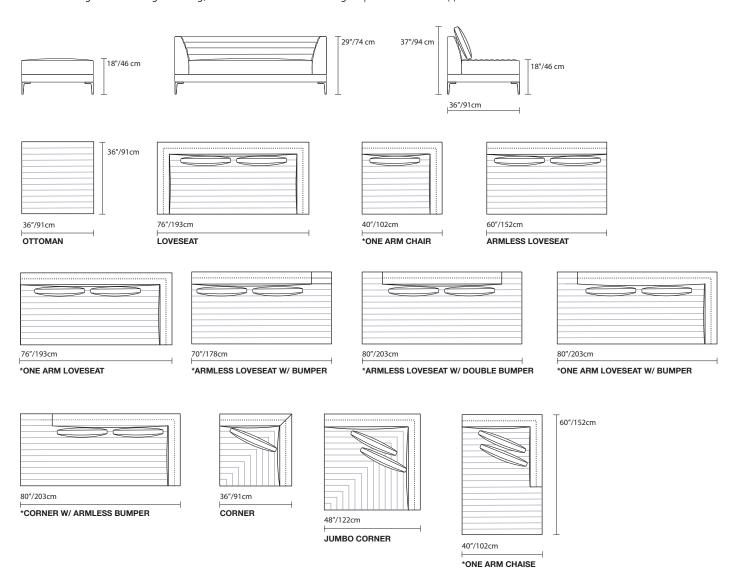

SEAT DEPTH: Seat depth with back support and pillow approx. 22"/56 cm, without cushions approx. 29"/74 cm.

NOTE: Accent pillow not included, please see accent pillow columns for pricing.

\*Line drawing shown as right facing, also available as left facing. Top view Shown approximate 1/4" scale