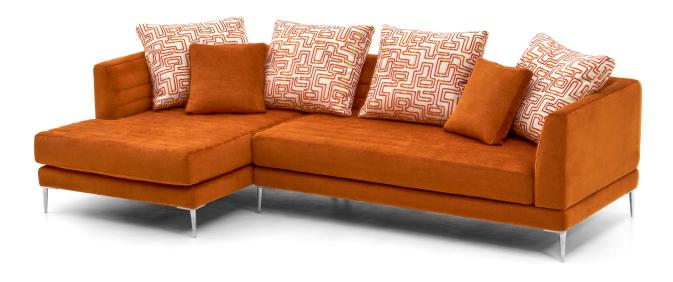

## Graham

DESIGN: DS Studio

## Graham

SEAT DEPTH: Seat depth with back support and pillow approx. 22"/56 cm, without cushions approx. 29"/74 cm.

NOTE: Accent pillow not included, please see accent pillow columns for pricing.

\*Line drawing shown as right facing, also available as left facing. Top view Shown approximate 1/4" scale