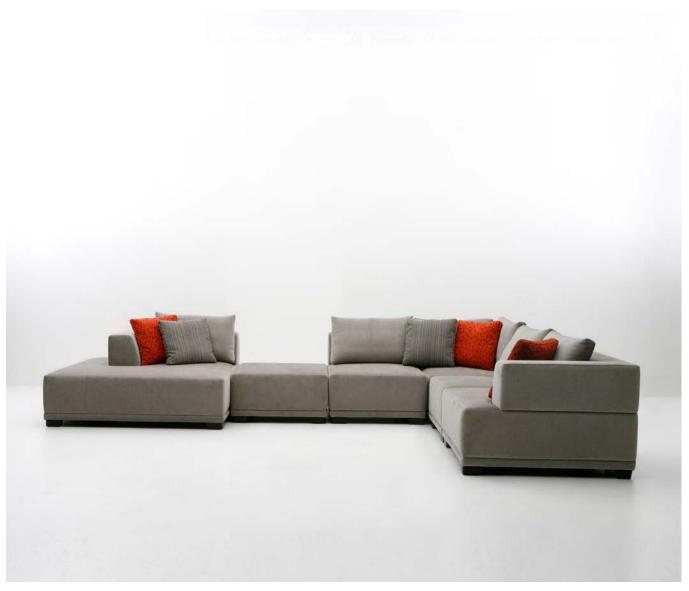

# Calvin



MODEL: AC-2150 DESIGN: DS STUDIO

# Calvin

## AC-2150

### CONFIGURATION

BUMPER · SQUARE OTTOMAN · ARMLESS CHAIR · \*ONE ARM CHAIR · CORNER \*ONE ARM CHAISE · \*ONE ARM CHAISE W/ BUMPER

\*Line drawing shown as right facing, also available as left facing. Top view shown approximate 1/4" scale

### SPECIFICATIONS

**FRAME:** Select hardwood and industrial grade plywood covered with polyurethane foam and polyester fiber.

SUSPENSION: 3" unidirectional webbing.

**CUSHIONS:** Seat & Back; multiple density/IFD polyurethane foam wrapped with polyester fiber.

Back: 25% 90/10 white goose feather & down and 75% polyester fiber.

**UPHOLSTERY:** Fabrics; all edges are serged and top stitched.

LEG: Wooden leg with espresso finish and plastic glide.

NOTE: Accent pillow not included, please see