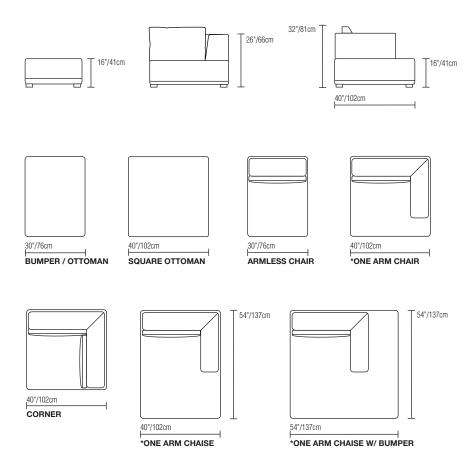

### CONFIGURATION

BUMPER · SQUARE OTTOMAN · ARMLESS CHAIR · \*ONE ARM CHAIR · CORNER \*ONE ARM CHAISE · \*ONE ARM CHAISE W/ BUMPER

\*Line drawing shown as right facing, also available as left facing. Top view shown approximate 1/4" scale