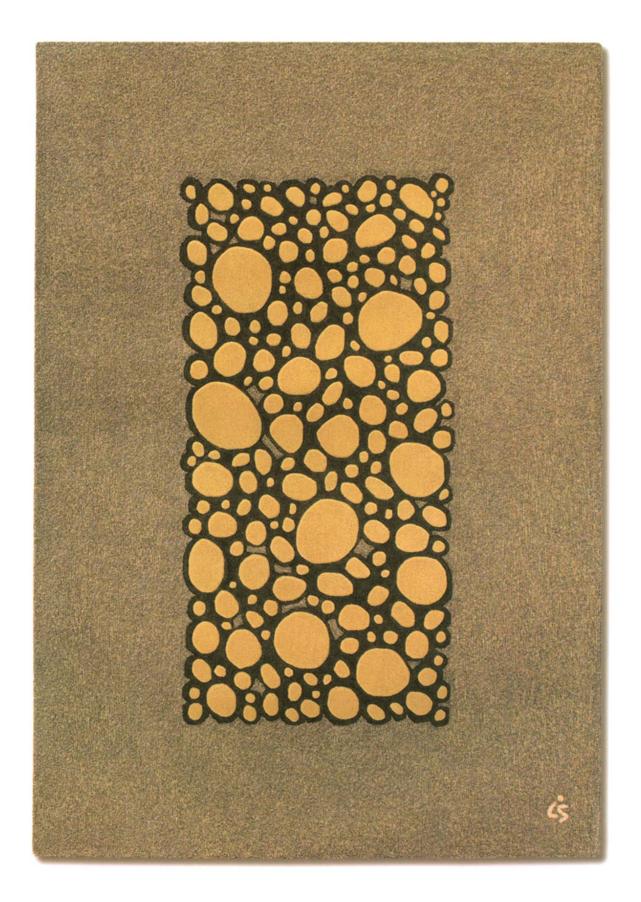

STYLE: DR.156 DESIGN : Iris Sturm ©2001 "ROCK GARDEN"

C 0 E C Û T Π **MASTER COLORWAY** SAND 1. W511 DARK OLIVE 2. W525 CHARCOAL 3. W455 W651 MUSK 4

5. W451 PEAT
6. W455/W651/W451/W511 CHARCOAL/MUSK/PEAT/SAND 25%/25%/25%/25% Loop pile yarn tweeded in combination of color position #1, #3, #4 and #5

Color Position #6 = Loop Pile

STYLE: DR.156

## "ROCK GARDEN"

DESIGN : Iris Sturm ©2001

Custom Size

WIDTH MUST EQUAL 70% OF LENGTH OR UPCHARGE WILL APPLY.

DR-DELLAROBBIA SERIES AVAILABLE ONLY IN 5.0 LBS. PER SQ. YARD

| P. U. #:  |  |
|-----------|--|
| Sidemark: |  |
| Date:     |  |
| Note:     |  |

"ROCK GARDEN" Hand tufted in 100% New Zealand pure wool pile with 100% cotton backing. Hand carved, loop and cut pile tufted to enhance design and color definition. Spectrum of yarn colors available for custom colorization. Standard size: 5' 7" x 7' 11", custom sizes available.