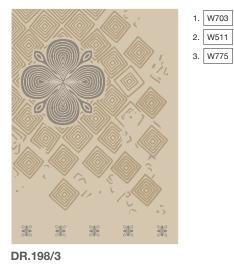

## Oman **DR.198**

- 1. W774 SHALE
- 2. W779 GREY STOKE

PLATINUM

GREY STOKE

BLACK

W502

3. W454 CINDER

DR.198/1

GOBI

SAND

MICA

**DR.198/MASTER** 

DR.198/2

"Oman" Hand tufted in 100% New Zealand pure wool with cotton backing. Single ply yarn cut and loop pile tufted to enhance design, texture and color definition. Spectrum of yarn colors available for custom colorization. Standard size: 5'7" x 7'11"/170 x 240cm, custom sizes available.