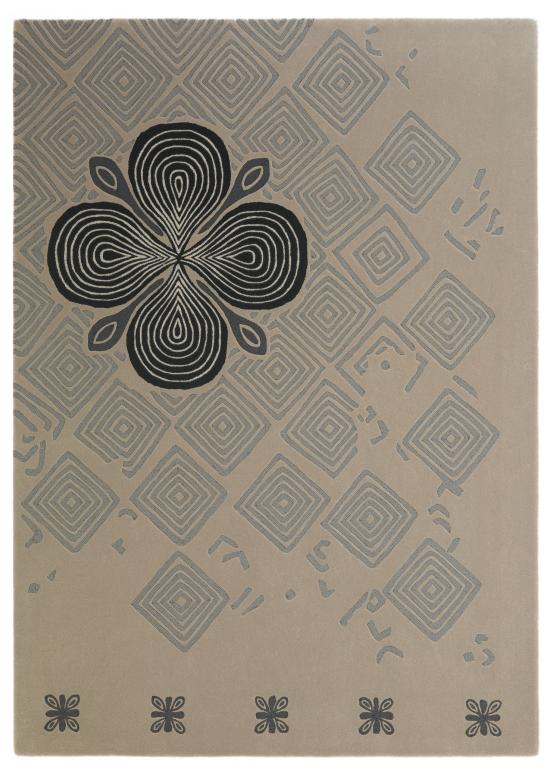

## Oman **DR.198**

- 1. W774 SHALE
- 2. W779 GREY STOKE

PLATINUM

GREY STOKE

BLACK

W502

3. W454 CINDER

DR.198/1

GOBI

SAND

MICA

**DR.198/MASTER** 

DR.198/2

"Oman" Hand tufted in 100% New Zealand pure wool with cotton backing. Single ply yarn cut and loop pile tufted to enhance design, texture and color definition. Spectrum of yarn colors available for custom colorization. Standard size: 5'7" x 7'11"/170 x 240cm, custom sizes available.