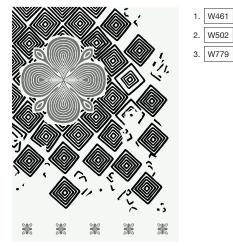

## Oman **DR.198**

- 1. W774 SHALE
- 2. W779 GREY STOKE

PLATINUM

GREY STOKE

BLACK

W502

3. W454 CINDER

DR.198/1

GOBI

SAND

MICA

**DR.198/MASTER** 

DR.198/2

"Oman" Hand tufted in 100% New Zealand pure wool with cotton backing. Single ply yarn cut and loop pile tufted to enhance design, texture and color definition. Spectrum of yarn colors available for custom colorization. Standard size: 5'7" x 7'11"/170 x 240cm, custom sizes available.