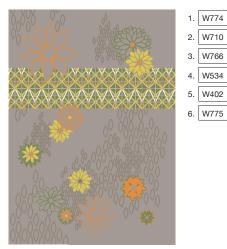

DESIGN: ZUZ DESIGNS



## Lotus DR.199



CINDER 1. W454

- 2. W712 ELECTRIC PEAR
- 3. W643 PERSIMMON
- SEA BREEZE 4. W464
- MELLOW YELLOW 5. W765

SHALE

MANGO

NATURAL

MICA

W534

W775

LEMON CELLO

RAIN FOREST

6. W454 CINDER





DR.199/1

DR.199/3





PEWTER

6. W457 PEWTER

**DR.199/MASTER** 



DR.199/2

"Lotus" Hand tufted in 100% New Zealand pure wool with cotton backing. Single ply and felted yarn cut pile tufted to enhance design, texture and color definition. Spectrum of yarn colors available for custom colorization. Standard

Illustrations are only color representations, verify color against wool yarn samples. Color and size may vary due to the nature of hand-made goods. Slight variation is considered common and acceptable. Available only in 5.0 lbs. tufting weight per square yard. Specifications are subject to change without notice.

size: 5'7" x 7'11"/170 x 240cm, custom sizes available.