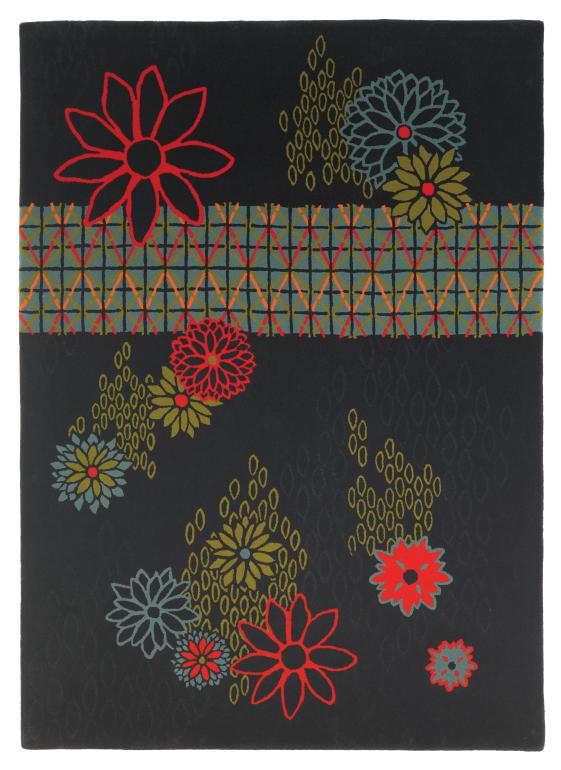

## Lotus DR.199

CINDER 1. W454

- 2. W712 ELECTRIC PEAR
- 3. W643 PERSIMMON
- SEA BREEZE 4. W464
- MELLOW YELLOW 5. W765

SHALE

MANGO

NATURAL

MICA

W534

W775

LEMON CELLO

RAIN FOREST

6. W454 CINDER

DR.199/1

DR.199/3

PEWTER

6. W457 PEWTER

**DR.199/MASTER** 

DR.199/2

"Lotus" Hand tufted in 100% New Zealand pure wool with cotton backing. Single ply and felted yarn cut pile tufted to enhance design, texture and color definition. Spectrum of yarn colors available for custom colorization. Standard