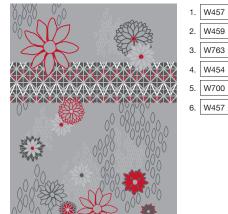

## Lotus DR.199

CINDER 1. W454

- 2. W712 ELECTRIC PEAR
- 3. W643 PERSIMMON
- SEA BREEZE 4. W464
- MELLOW YELLOW 5. W765

SHALE

MANGO

NATURAL

MICA

W534

W775

LEMON CELLO

RAIN FOREST

6. W454 CINDER

DR.199/1

DR.199/3

PEWTER

6. W457 PEWTER