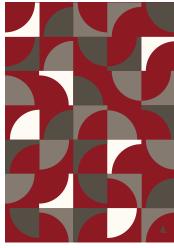

## **Parasol**

**DR.244** 

DR.244/MASTER

- 1. W481 REEF
- 2. W710 LEMONCELLO
- 3. W712 ELECTRIC PEAR
- 4. W700 TALC

DR.244/1

1. W756 DUSTY LILAC

1. W769 CHIANTI

FOSSIL

SHALE

4. W701 BONE CHINA

2. W773

3. W774

- 2. W737 SKYLIGHT
- STEEL BLUE 3. W458
- 4. W518 MADEIRA

DR.244/2

- 1. W779 GREY STOKE OATMEAL 2. W652
- 3. W774 SHALE
- 4. W510 DRIFTWOOD

DR.244/3

"Parasol" Hand tufted in 100% New Zealand pure wool with cotton backing. Single ply yarn cut pile tufted with carving to enhance design, texture and color definition. Spectrum of yarn colors available for custom colorization. Standard size: 5'7" x 7'11"/170 x 240cm, custom sizes available.