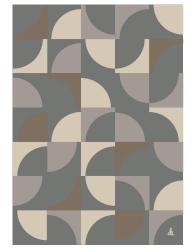

## **Parasol**

**DR.244** 

DR.244/MASTER

- 1. W481 REEF
- 2. W710 LEMONCELLO
- 3. W712 ELECTRIC PEAR
- 4. W700 TALC

DR.244/1

1. W756 DUSTY LILAC

1. W769 CHIANTI

FOSSIL

SHALE

4. W701 BONE CHINA

2. W773

3. W774

- 2. W737 SKYLIGHT
- STEEL BLUE 3. W458
- 4. W518 MADEIRA

DR.244/2

- 1. W779 GREY STOKE OATMEAL 2. W652
- 3. W774 SHALE
- 4. W510 DRIFTWOOD

DR.244/3

"Parasol" Hand tufted in 100% New Zealand pure wool with cotton backing. Single ply yarn cut pile tufted with carving to enhance design, texture and color definition. Spectrum of yarn colors available for custom colorization. Standard size: 5'7" x 7'11"/170 x 240cm, custom sizes available.