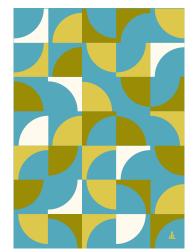

## **Parasol**

**DR.244** 

DR.244/MASTER

- 1. W481 REEF
- 2. W710 LEMONCELLO
- 3. W712 ELECTRIC PEAR
- 4. W700 TALC

DR.244/1

1. W756 DUSTY LILAC

1. W769 CHIANTI

FOSSIL

"Parasol" Hand tufted in 100% New Zealand pure wool with cotton backing. Single ply yarn cut pile tufted with carving to enhance design, texture and color definition. Spectrum of yarn colors available for custom colorization. Standard size: 5'7" x 7'11"/170 x 240cm, custom sizes available.