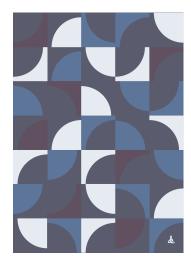

## **Parasol**

**DR.244** 

DR.244/MASTER

- 1. W481 REEF
- 2. W710 LEMONCELLO
- 3. W712 ELECTRIC PEAR
- 4. W700 TALC

DR.244/1

1. W756 DUSTY LILAC

1. W769 CHIANTI

FOSSIL

SHALE

4. W701 BONE CHINA

2. W773

3. W774

- 2. W737 SKYLIGHT
- STEEL BLUE 3. W458
- 4. W518 MADEIRA

DR.244/2

- 1. W779 GREY STOKE OATMEAL 2. W652
- 3. W774 SHALE
- 4. W510 DRIFTWOOD

DR.244/3

"Parasol" Hand tufted in 100% New Zealand pure wool with cotton backing. Single ply yarn cut pile tufted with carving to enhance design, texture and color definition. Spectrum of yarn colors available for custom colorization. Standard size: 5'7" x 7'11"/170 x 240cm, custom sizes available.