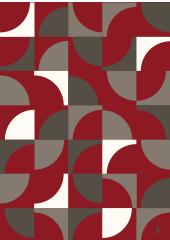

## **Parasol**

**DR.244** 

DR.244/MASTER

- 1. W481 REEF
- 2. W710 LEMONCELLO
- 3. W712 ELECTRIC PEAR
- 4. W700 TALC

DR.244/1

1. W756 DUSTY LILAC

1. W769 CHIANTI

FOSSIL

SHALE

4. W701 BONE CHINA

2. W773

3. W774

- 2. W737 SKYLIGHT
- STEEL BLUE 3. W458
- 4. W518 MADEIRA

DR.244/2

- 1. W779 GREY STOKE OATMEAL 2. W652
- 3. W774 SHALE
- 4. W510 DRIFTWOOD

DR.244/3

"Parasol" Hand tufted in 100% New Zealand pure wool with cotton backing. Single ply yarn cut pile tufted with carving to enhance design, texture and color definition. Spectrum of yarn colors available for custom colorization. Standard size: 5'7" x 7'11"/170 x 240cm, custom sizes available.