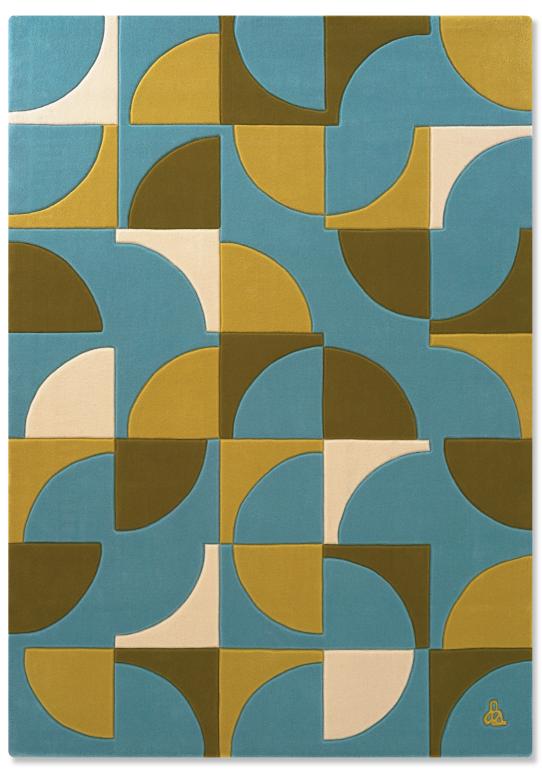

## **Parasol**

**DR.244** 

DR.244/MASTER

- 1. W481 REEF
- 2. W710 LEMONCELLO
- 3. W712 ELECTRIC PEAR
- 4. W700 TALC

DR.244/1

1. W756 DUSTY LILAC

1. W769 CHIANTI

FOSSIL

"Parasol" Hand tufted in 100% New Zealand pure wool with cotton backing. Single ply yarn cut pile tufted with carving to enhance design, texture and color definition. Spectrum of yarn colors available for custom colorization. Standard size: 5'7" x 7'11"/170 x 240cm, custom sizes available.