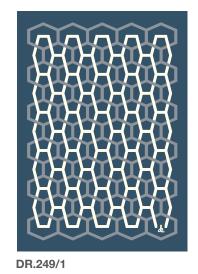

## Gateway

**DR.249** 

- 1. W610 SHETLAND
- 2. W768 CANYON
- 3. W778 GRANITE

- 1. W626 DENIM
- 2. W401 EGGSHELL
- 3. W778 GRANITE

1. W650

2. W411

3. W511 SAND

PLATINUM