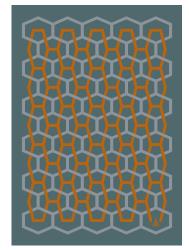

GOLDSTONE

DR.249/MASTER

- 1. W777 MARBLE
- STORM CLOUD 2. W775
- 3. W526 ROASTED PEPPER

DR.249/3

DR.249/2

"Gateway" Hand tufted in 100% New Zealand pure wool with cotton backing. Single ply yarn cut and loop pile tufted with carving to enhance design, texture and color definition. Spectrum of yarn colors available for custom colorization. Standard size: 5'7" x 7'11"/170 x 240cm, custom sizes available.