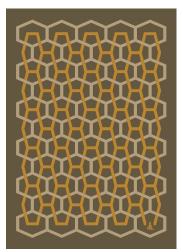

## Gateway

**DR.249** 

- 1. W610 SHETLAND
- 2. W768 CANYON
- 3. W778 GRANITE

- 1. W626 DENIM
- 2. W401 EGGSHELL
- 3. W778 GRANITE

1. W650

2. W411

3. W511 SAND

PLATINUM

GOLDSTONE

DR.249/MASTER

- 1. W777 MARBLE
- STORM CLOUD 2. W775
- 3. W526 ROASTED PEPPER

DR.249/3

DR.249/2

"Gateway" Hand tufted in 100% New Zealand pure wool with cotton backing. Single ply yarn cut and loop pile tufted with carving to enhance design, texture and color definition. Spectrum of yarn colors available for custom colorization. Standard size: 5'7" x 7'11"/170 x 240cm, custom sizes available.