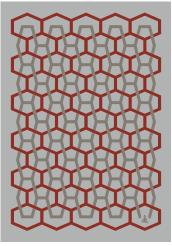

## Gateway

**DR.249** 

- 1. W610 SHETLAND
- 2. W768 CANYON
- 3. W778 GRANITE

- 1. W626 DENIM
- 2. W401 EGGSHELL
- 3. W778 GRANITE

1. W650

2. W411

3. W511 SAND

PLATINUM