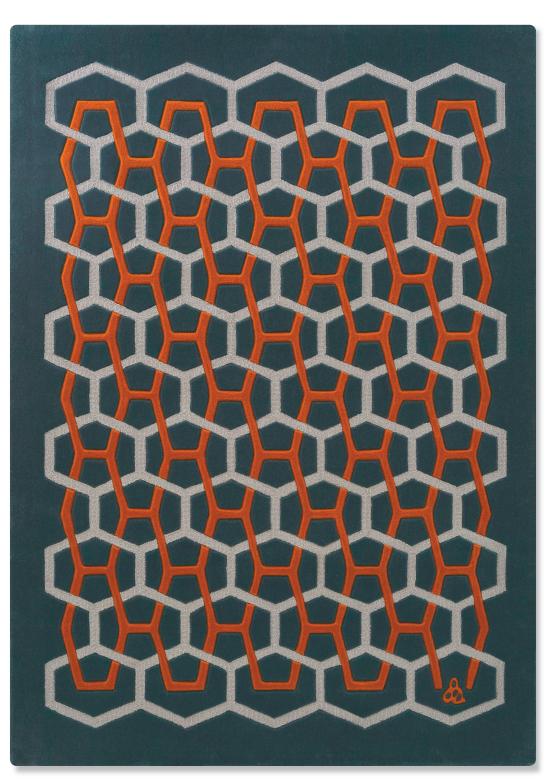

## Gateway

**DR.249** 

- 1. W610 SHETLAND
- 2. W768 CANYON
- 3. W778 GRANITE

- 1. W626 DENIM
- 2. W401 EGGSHELL
- 3. W778 GRANITE

1. W650

2. W411

3. W511 SAND

PLATINUM

GOLDSTONE

DR.249/MASTER

- 1. W777 MARBLE
- STORM CLOUD 2. W775
- 3. W526 ROASTED PEPPER

DR.249/3

DR.249/2

"Gateway" Hand tufted in 100% New Zealand pure wool with cotton backing. Single ply yarn cut and loop pile tufted with carving to enhance design, texture and color definition. Spectrum of yarn colors available for custom colorization. Standard size: 5'7" x 7'11"/170 x 240cm, custom sizes available.