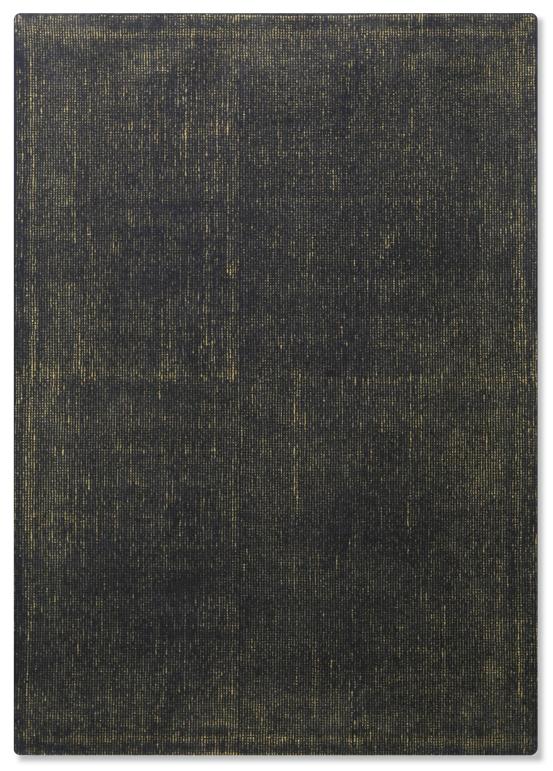

## Flatlands

DR.252

DR.252/1

1. W773 FOSSIL 2. W486 PEACOCK

DR.252/MASTER

1. W763 LACQUER 2. W414 SADDLE

DR.252/2

**"Flatlands"** Hand tufted in 100% New Zealand pure wool with cotton backing. Single ply yarn cut and loop pile tufted to enhance design, texture and color definition. Spectrum of yarn colors available for custom colorization. Standard size: 5'7" x 7'11"/170 x 240cm, custom sizes available.