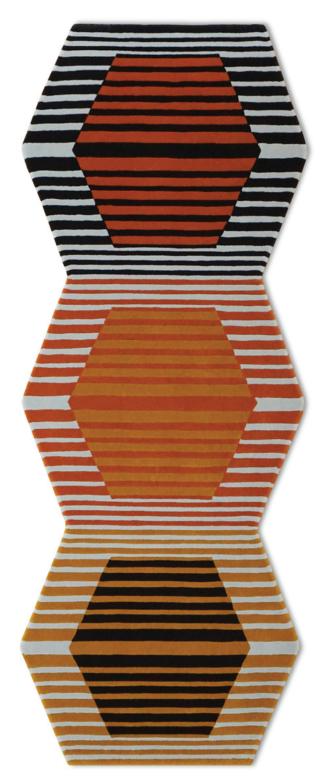

## Sundry

DR.253

1. W461 PLATINUM

2. W773 FOSSIL

CANYON 3. W768

4. W411 GOLDSTONE

1. W461 PLATINUM

2. W774 SHALE

**GREY STOKE** 2. W779

3. W774 SHALE

4. W482 HAWAII

"Sundry" Hand tufted in 100% New Zealand pure wool with cotton backing. Single ply yarn cut pile tufted with carving to enhance design, texture and color definition. Spectrum of yarn colors available for custom colorization. Standard size: 3'0" x 8'0"/91 x 244cm, custom sizes available.