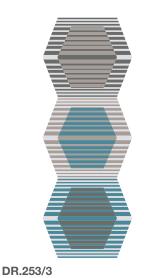

## Sundry

DR.253

1. W461 PLATINUM

2. W773 FOSSIL

CANYON 3. W768

4. W411 GOLDSTONE

1. W461 PLATINUM

2. W774 SHALE

3. W708 JUNGLE

4. W772 MESQUITE

DR.253/2

1. W701 BONE CHINA

2. W651 MUSK

3. W610 SHETLAND

4. W521 THYME

PLATINUM 1. W461

**GREY STOKE** 2. W779

3. W774 SHALE

4. W482 HAWAII

"Sundry" Hand tufted in 100% New Zealand pure wool with cotton backing. Single ply yarn cut pile tufted with carving to enhance design, texture and color definition. Spectrum of yarn colors available for custom colorization. Standard size: 3'0" x 8'0"/91 x 244cm, custom sizes available.