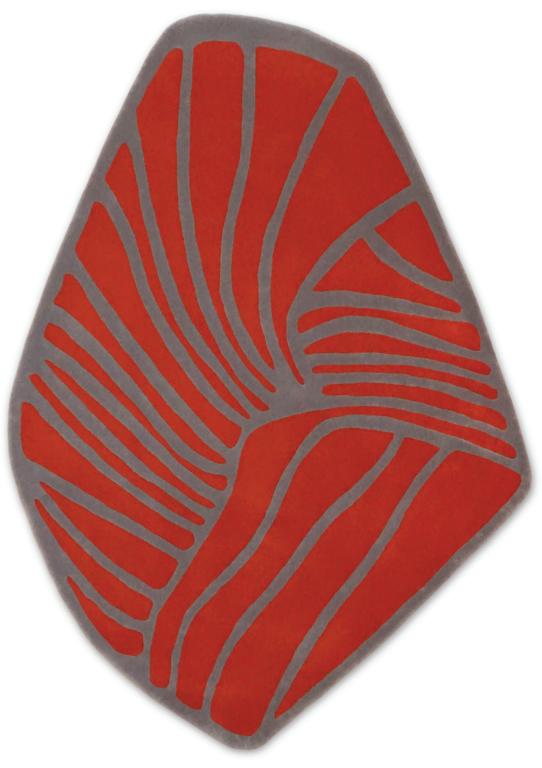

## Corazón

DR.254

1. W778 GRANITE
2. W424 TERRACOTTA

DR.254/1

DR.254/3

1. W461 PLATINUM 2. W718 CACTUS

1. W777 MARBLE 2. W482 HAWAII

DR.254/2

**"Corazón"** Hand tufted in 100% New Zealand pure wool with cotton backing. Single ply yarn cut pile tufted with carving to enhance design, texture and color definition. Spectrum of yarn colors available for custom colorization. Standard size: 6'4" x 9'0"/ 193 x 274cm, custom sizes available.