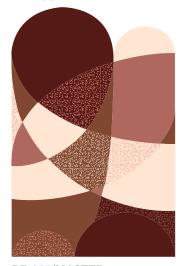

## Sangria

**DR.255** 

| 1. W600 | BISQUE    |
|---------|-----------|
| 2. W423 | SOFT CLAY |
| 3. W642 | CINNABAR  |
| 4. W639 | BRICK     |

1. W737 SKY LIGHT
2. W463 MINT JULIP
3. W485 TURQUOISE
4. W621 NEPTUNE

DR.255/MASTER

1. W402 NATURAL
2. W602 SAFFRON
3. W706 SIERRA
4. W534 RAIN FOREST

1. W475 SHERWOOD
2. W461 PLATINUM
3. W768 CANYON
4. W626 DENIM

DR.255/2 DR

**"Sangria"** Hand tufted in 100% New Zealand pure wool with cotton backing. Single ply yarn cut pile tufted and tweeded with tip sheer to enhance design, texture and color definition. Spectrum of yarn colors available for custom colorization. Standard size: 5'7" x 7'11"/ 170 x 241cm, custom sizes available.