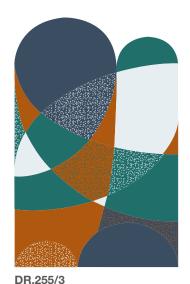

## Sangria

**DR.255** 

| 1. W600 | BISQUE    |
|---------|-----------|
| 2. W423 | SOFT CLAY |
| 3. W642 | CINNABAR  |
| 4. W639 | BRICK     |

1. W737 SKY LIGHT
2. W463 MINT JULIP
3. W485 TURQUOISE
4. W621 NEPTUNE

DR.255/MASTER

1. W402 NATURAL
2. W602 SAFFRON
3. W706 SIERRA
4. W534 RAIN FOREST

1. W475 SHERWOOD
2. W461 PLATINUM
3. W768 CANYON
4. W626 DENIM

DR.255/2 DR

**"Sangria"** Hand tufted in 100% New Zealand pure wool with cotton backing. Single ply yarn cut pile tufted and tweeded with tip sheer to enhance design, texture and color definition. Spectrum of yarn colors available for custom colorization. Standard size: 5'7" x 7'11"/ 170 x 241cm, custom sizes available.