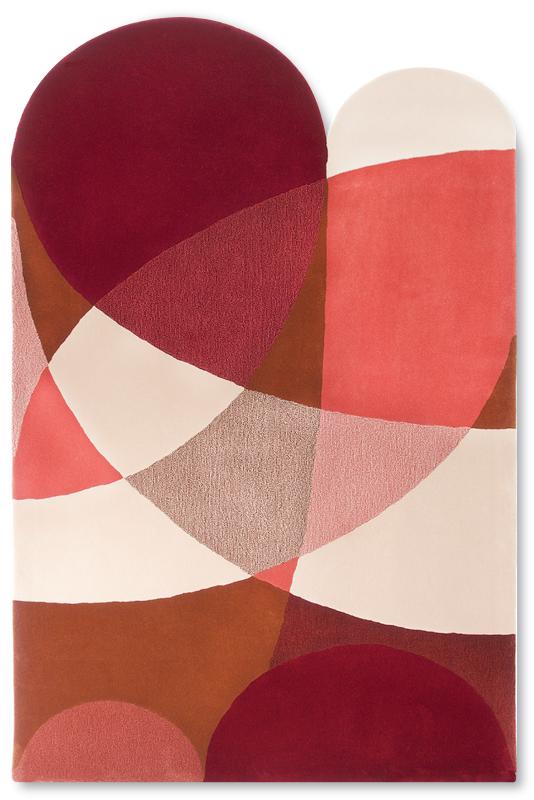

## Sangria

**DR.255** 

| 1. W600 | BISQUE    |
|---------|-----------|
| 2. W423 | SOFT CLAY |
| 3. W642 | CINNABAR  |
| 4. W639 | BRICK     |

1. W737 SKY LIGHT
2. W463 MINT JULIP
3. W485 TURQUOISE
4. W621 NEPTUNE

DR.255/MASTER

1. W402 NATURAL
2. W602 SAFFRON
3. W706 SIERRA
4. W534 RAIN FOREST

1. W475 SHERWOOD
2. W461 PLATINUM
3. W768 CANYON
4. W626 DENIM

DR.255/2 DR

**"Sangria"** Hand tufted in 100% New Zealand pure wool with cotton backing. Single ply yarn cut pile tufted and tweeded with tip sheer to enhance design, texture and color definition. Spectrum of yarn colors available for custom colorization. Standard size: 5'7" x 7'11"/ 170 x 241cm, custom sizes available.