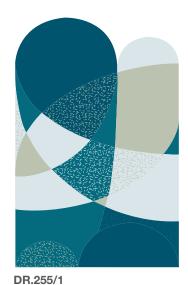

## Sangria

**DR.255** 

| 1. W600 | BISQUE    |
|---------|-----------|
| 2. W423 | SOFT CLAY |
| 3. W642 | CINNABAR  |
| 4. W639 | BRICK     |

1. W737 SKY LIGHT
2. W463 MINT JULIP
3. W485 TURQUOISE
4. W621 NEPTUNE

DR.255/MASTER

1. W402 NATURAL
2. W602 SAFFRON
3. W706 SIERRA
4. W534 RAIN FOREST

1. W475 SHERWOOD
2. W461 PLATINUM
3. W768 CANYON
4. W626 DENIM

DR.255/2 DR

**"Sangria"** Hand tufted in 100% New Zealand pure wool with cotton backing. Single ply yarn cut pile tufted and tweeded with tip sheer to enhance design, texture and color definition. Spectrum of yarn colors available for custom colorization. Standard size: 5'7" x 7'11"/ 170 x 241cm, custom sizes available.