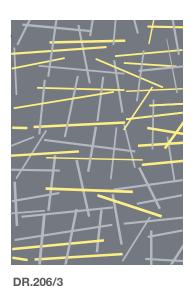

3. W510

DRIFTWOOD

DR.206/MASTER

1. W700 TALC

2. W766

MANGO

3. W510 DRIFTWOOD

1. W776 STROKE CLOUD

2. W459

DOVE GREY

3. W406

DAFFODIL

"Rocco" Hand tufted in 100% New Zealand pure wool with cotton backing. Single ply yarn cut pile tufted with carving, to enhance design, texture and color definition. Spectrum of yarn colors available for custom colorization. Standard size: 5'7" x 7'11"/170 x 240cm, custom sizes available.