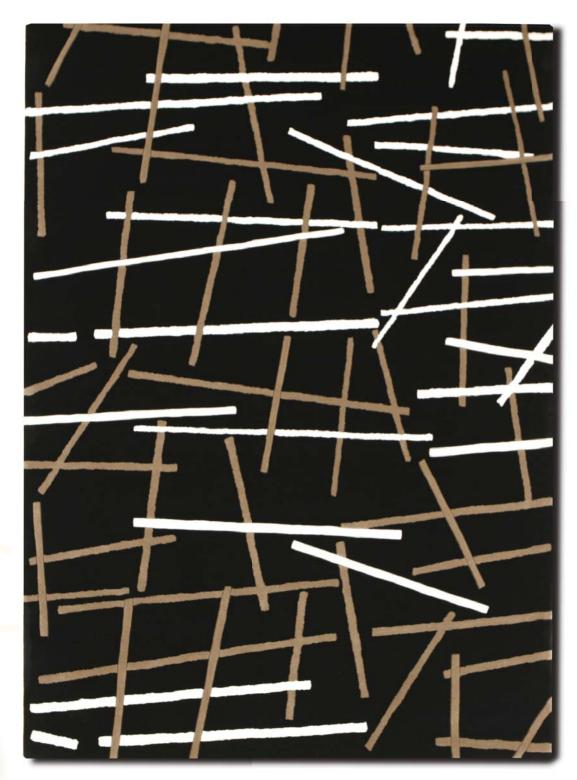

## Rocco

## **DR.206**

1. W502 BLACK

2. W654

CAPPUCCINNO

3. W400 WHITE

1. W652 OATMEAL

2. W701

BONE CHINA

3. W510

DRIFTWOOD

DR.206/MASTER

1. W700 TALC

2. W766

MANGO

3. W510 DRIFTWOOD

1. W776 STROKE CLOUD

2. W459

DOVE GREY

3. W406

DAFFODIL

"Rocco" Hand tufted in 100% New Zealand pure wool with cotton backing. Single ply yarn cut pile tufted with carving, to enhance design, texture and color definition. Spectrum of yarn colors available for custom colorization. Standard size: 5'7" x 7'11"/170 x 240cm, custom sizes available.