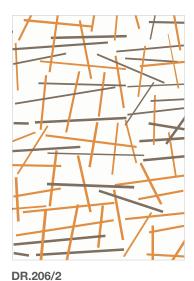

3. W510

DRIFTWOOD

DR.206/MASTER

1. W700 TALC

2. W766

MANGO

3. W510 DRIFTWOOD

1. W776 STROKE CLOUD

2. W459

DOVE GREY

3. W406

DAFFODIL

"Rocco" Hand tufted in 100% New Zealand pure wool with cotton backing. Single ply yarn cut pile tufted with carving, to enhance design, texture and color definition. Spectrum of yarn colors available for custom colorization. Standard size: 5'7" x 7'11"/170 x 240cm, custom sizes available.