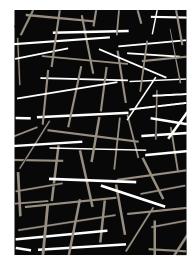

## **DR.206**

1. W502 BLACK

2. W654

CAPPUCCINNO

3. W400 WHITE

1. W652 OATMEAL

2. W701

BONE CHINA

3. W510

DRIFTWOOD

DR.206/MASTER

1. W700 TALC

2. W766

MANGO

3. W510 DRIFTWOOD

1. W776 STROKE CLOUD