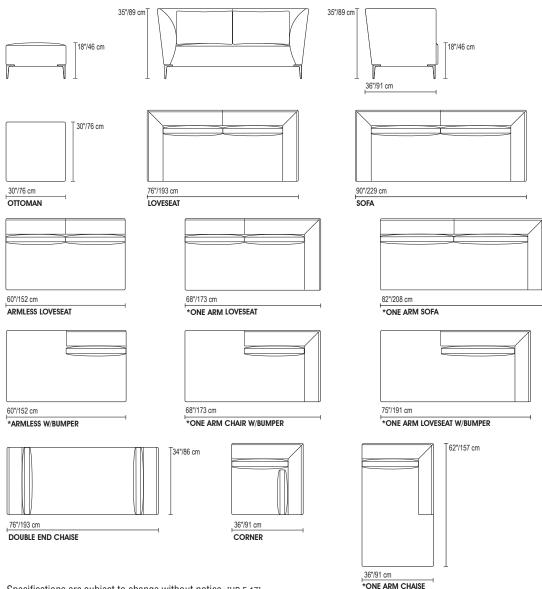

### CONFIGURATION

OTTOMAN · LOVESEAT · SOFA · ARMLESS LOVESEAT · \*ONE ARM LOVESEAT · \*ONE ARM SOFA · \*ARMLESS W/BUMPER \*ONE ARM CHAIR W/BUMPER · \*ONE ARM LOVESEAT W/BUMPER · DOUBLE END CHAISE · CORNER · \*ONE ARM CHAISE

\*Line drawing shown as right facing, also available as left facing. Top view shown approximate 1/4" scale

SEAT DEPTH: Seat depth with back cushion approx. 22"/56 cm. Seat depth w/out back cushion approx. 27"/69 cm.

NOTE: Accent pillow not included, please see accent pillow columns for pricing.

DELLAROBB

www.dellarobbia.com