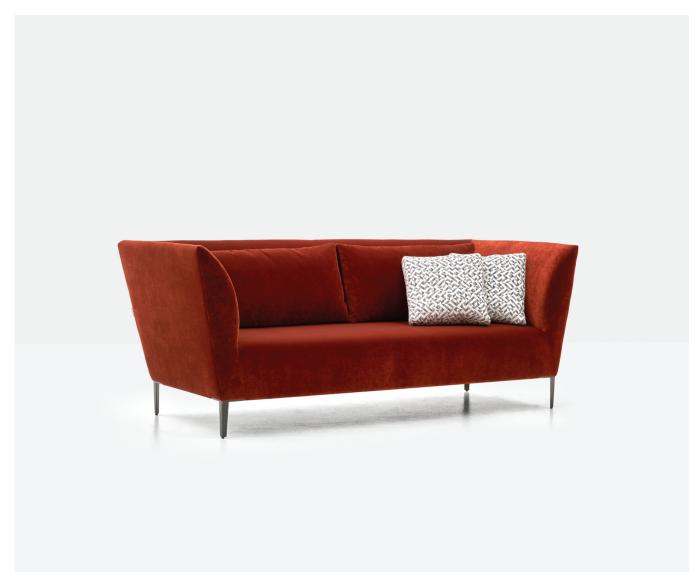

# Lillian

MODEL: AC-2180 DESIGN: JACQUES BORRIS

## AC-2180

SEAT DEPTH: Seat depth with back cushion approx. 22"/56 cm. Seat depth w/out back cushion approx. 27"/69 cm.

NOTE: Accent pillow not included, please see accent pillow columns for pricing.

DELLAROBB

www.dellarobbia.com