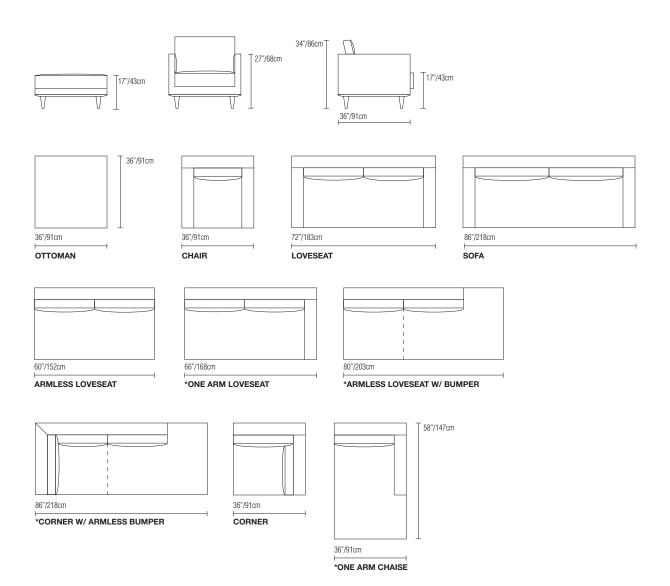

## CONFIGURATION

OTTOMAN · CHAIR · LOVESEAT · SOFA · ARMLESS LOVESEAT · \*ONE ARM LOVESEAT · \*ARMLESS LOVESEAT W/ BUMPER · \*CORNER W/ ARMLESS BUMPER · CORNER · \*ONE ARM CHAISE

\*Line drawing shown as right facing, also available as left facing. Top view shown approximate 1/4" scale